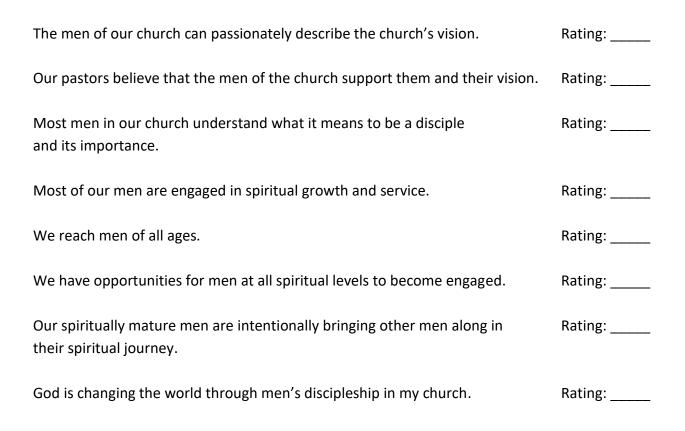

## No Man Left Behind Quiz

Does your church have an effective, all-inclusive process for discipling men? Rate your ministry in the following areas on **a scale of 1 (poor) to 10 (excellent)**. Write down your numbers for each statement below and then check your total score against the scale.

TOTAL SCORE

## SCALE (based on the total score from your answers above)

- 1-29: Discipling men? What's that?
- **30-41:** You're on board! Time to become more intentional about your efforts.
- **42-53:** Men's lives are being changed, but you're ready to step it up a notch.
- **54-64:** God is working in the lives of your men! A few tweaks here and there might put you over the top.
- **65-80:** God is using you! Thanks for your hard work keep it up and see how you can help other churches as well.